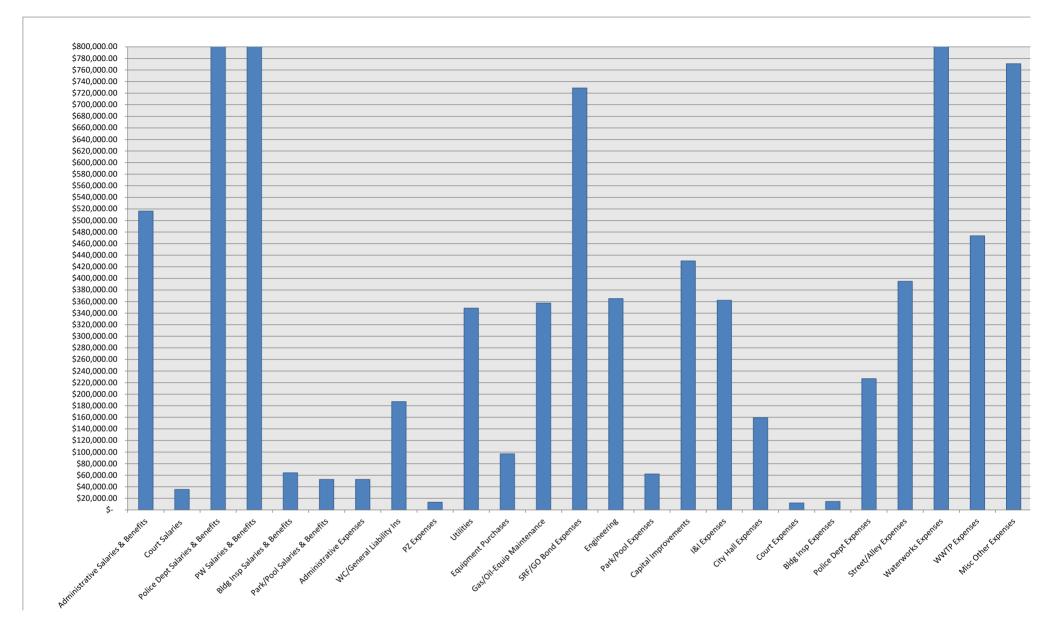

|          | A                                                 |          | В                       |             | С                       |          | D                       |
|----------|---------------------------------------------------|----------|-------------------------|-------------|-------------------------|----------|-------------------------|
|          |                                                   |          | BUDGET                  |             | BUDGET                  |          | ACTUAL                  |
| 1        |                                                   |          | 2025-2026               |             | 2024-2025               |          | 2023-2024               |
| 2        | GENERAL FUND                                      |          |                         |             |                         |          |                         |
| 3        | Beginning Balance (Projected)                     | \$       | 606,011.65              | \$          | 605,613.65              | \$       | 255,204.21              |
| 5        | TOTAL BEGINNING BALANCE PROJECTED                 | \$       | 606,011.65              | \$          | 605,613.65              | \$       | 255,204.21              |
| 6        |                                                   |          | •                       | -           | •                       | -        | •                       |
| 7        | DESCRIPTION                                       |          |                         |             |                         |          |                         |
| 8        | REVENUES CURRENT & DEL TAXES                      | ۲        | F30,000,00              | ۲           | 480 000 00              | ۲        | F 4 7 1 0 2 0 1         |
| 9        | TELEPHONE FRANCHISE                               | \$<br>\$ | 520,000.00<br>30,000.00 | \$<br>\$    | 480,000.00<br>30,000.00 | \$       | 547,103.01<br>43,666.61 |
| -        | ELECTRIC FRANCHISE                                | \$       | 365,000.00              | \$          | 365,000.00              | \$       | 383,288.40              |
| 12       | NATURAL GAS FRANCHISE                             | \$       | 90,000.00               | \$          | 85,000.00               | \$       | 103,648.55              |
| 13       | CABLE TV FRANCHISE                                | \$       | 12,000.00               | \$          | 20,000.00               | \$       | 24,035.90               |
| 14       | TRASH FEES BUILDING PERMITS                       | \$<br>\$ | 85,000.00<br>12,000.00  | \$          | 80,000.00<br>12,000.00  | \$       | 88,232.73<br>12,043.68  |
|          | BUILDING INSPECTIONS                              | \$       | 30,000.00               | \$          | 30,000.00               | \$       | 31,285.00               |
| 17       | FITNESS MEMBERSHIPS                               | \$       | 10,000.00               | \$          | 10,000.00               | \$       | 11,889.00               |
| 18       | OCCUPATION LICENSES                               | \$       | 25,000.00               | \$          | 25,000.00               | \$       | 34,046.25               |
| 19       | COURT FINES-CITY                                  | \$       | 40,000.00               | \$          | 45,000.00               | \$       | 48,356.84               |
| 20       | INTEREST - MMDA PLANNING & ZONING FEES            | \$<br>\$ | 100.00<br>500.00        | \$          | 100.00<br>500.00        | \$       | 7,805.93<br>205.00      |
| 22       | FENCE APPLICATION FEE                             | \$       | 1,000.00                | \$          | 1,000.00                | \$       | 4,350.00                |
| 23       | MISCELLANEOUS INCOME                              | \$       | 500.00                  | \$          | 500.00                  | \$       | 134,590.70              |
| 24       | INSUFFICIENT FUND FEE                             | \$       | 200.00                  | \$          | 200.00                  | \$       | 380.67                  |
| 25       | TRF FROM SALES TAX                                | \$       | 439,000.00              | \$          | 439,000.00              | \$       | 75,000.00               |
| 26<br>27 | US CELLULAR RENT<br>ROBERTS/SPRI WIRELESS         | \$<br>\$ | 16,000.00<br>16,000.00  | \$<br>\$    | 16,000.00<br>16,000.00  | \$       | 16,932.60<br>16,790.52  |
| _        | WISPER/STOUFFER                                   | \$       | 7,200.00                | \$          | 7,200.00                | \$       | 7,200.00                |
| 29       | AIRE FIBER                                        | \$       | 3,600.00                | \$          | 3,600.00                | \$       | 3,600.00                |
| 30       | RENT ON BUILDING*                                 | \$       | -                       | \$          | -                       | \$       | 5,400.00                |
| 31       | RENTAL FEES                                       | \$       | 5,000.00                | \$          | 5,000.00                | \$       | 7,860.00                |
| 32       | TOTAL REVENUES                                    | \$       | 1,708,100.00            | ć           | 1 671 100 00            | Ċ        | 1 607 711 20            |
| 34       | TOTAL REVENUES                                    | 7        | 1,708,100.00            | \$          | 1,671,100.00            | \$       | 1,607,711.39            |
| 35       |                                                   |          |                         |             |                         |          |                         |
| 36       | EXPENSES                                          |          |                         |             |                         |          |                         |
|          | City Hall Expenses                                |          |                         |             |                         |          |                         |
| 38       | BUILDING REPAIRS ENGINEERING                      | \$<br>\$ | 25,000.00<br>500.00     | \$          | 20,000.00               | \$       | 24,144.73<br>11,432.40  |
| 40       | ELECTIONS                                         | \$       | 4,000.00                | \$          | 4,000.00                | \$       | 2,103.72                |
| 41       | EA VEHICLE EXPENSE                                | \$       | 550.00                  | \$          | 550.00                  | \$       | 154.57                  |
| 42       | OFFICE EXPENSE & POST                             | \$       | 65,000.00               | \$          | 50,000.00               | \$       | 59,193.89               |
| 43       | MISCELLANEOUS EXPENSE                             | \$       | 5,000.00                | \$          | 5,000.00                | \$       | 62,338.23               |
| 44       | REFUNDS TO CUSTOMERS REIMBURSEABLE EXPENSES       | \$<br>\$ | <u> </u>                | \$          | -                       | \$       | (220.33)<br>(275.00)    |
| 46       | REFUND RENTAL DEPOSITS                            | \$       | 2,000.00                | \$          | 2,000.00                | \$       | 1,875.00                |
| 47       | CLEANING CITY HALL                                | \$       | 30,000.00               | \$          | 30,000.00               | \$       | 24,918.44               |
| 48       | EQUIPMENT PURCHASE                                | \$       | 15,100.00               |             |                         | \$       | 738.60                  |
| 49       | ECONOMIC DEVELOPMENT (NEW FOR 2024-25)            | \$       | 45,000.00               | \$          | 50,000.00               | \$       |                         |
| 50       | EA WEBSITE FITNESS EQUIPMENT (accrual)            | \$<br>\$ | 5,050.00<br>10,000.00   | \$          | 5,050.00<br>5,000.00    | \$       | 5,050.00<br>5,000.00    |
| 52       | TRAINING                                          | \$       | 7,500.00                | \$          | 7,500.00                | \$       | 5,485.50                |
| 53       | TRANSFER TO PD                                    | \$       | 1,344,000.00            | \$          | 1,236,000.00            | \$       | 826,000.00              |
| 54       |                                                   |          |                         |             |                         |          |                         |
| 55       | Total City Hall Expenses                          | \$       | 1,558,700.00            | \$          | 1,415,600.00            | \$       | 1,027,939.75            |
| 56<br>57 | Administrative Salaries & Benefits (1/4 Expenses) |          |                         |             |                         |          |                         |
| 58       | SALARY - CITY ADM                                 | \$       | 25,225.00               | \$          | 24,041.00               | \$       | 23,834.29               |
|          | SALARY - CITY CLERK                               | \$       | 16,775.00               | \$          | 15,868.00               | \$       | 15,625.99               |
| 60       | SALARY-OT/HOLIDAY PAY (NEW FOR 2024-25)           | \$       | 2,500.00                | \$          | 5,100.00                |          |                         |
| _        | SALARY - OFFICE CL                                | \$       | 9,000.00                | \$          | 8,482.00                | \$       | 7,702.80                |
|          | SALARY - TREASURER SALARY - MAYOR                 | \$<br>\$ | 2,560.00<br>2,343.00    | \$<br>\$    | 2,485.00<br>2,343.00    | \$       | 2,484.72<br>2,342.52    |
|          | SALARY - ALDERMAN                                 | \$       | 1,800.00                | \$          | 1,800.00                | \$       | 1,800.00                |
| _        | FICA                                              | \$       | 5,000.00                | \$          | 4,151.00                | \$       | 3,939.68                |
|          | LAGERS                                            | \$       | 6,000.00                | \$          | 5,382.00                | \$       | 5,273.20                |
| _        | UNEMPLOYMENT HEALTH INCLIDANCE                    | \$       | -                       | \$          | - 24.000.00             | \$       | -                       |
|          | HEALTH INSURANCE<br>ATTORNEY                      | \$       | 22,500.00<br>4,875.00   | \$<br>\$    | 21,000.00<br>4,875.00   | \$       | 5,508.99<br>4,875.00    |
| _        | CLASSIFICATON PAY                                 | \$       | -,573.00                | \$          | -,073.00                | <u> </u> | 7,073.00                |
|          | CODE BOOK UPDATE                                  | \$       | 600.00                  | \$          | 600.00                  | \$       | 777.38                  |
|          | LEGAL & AUDIT                                     | \$       | 6,750.00                | \$          | 6,750.00                | \$       | 6,026.25                |
| _        | WC/LIAB INSURANCE                                 | \$       | 6,200.00                | \$          | 6,200.00                | \$       | 7,686.15                |
| _/4      | MILEAGE                                           | \$       | 1,000.00                | <b>&gt;</b> | 1,000.00                | \$       | 680.09                  |