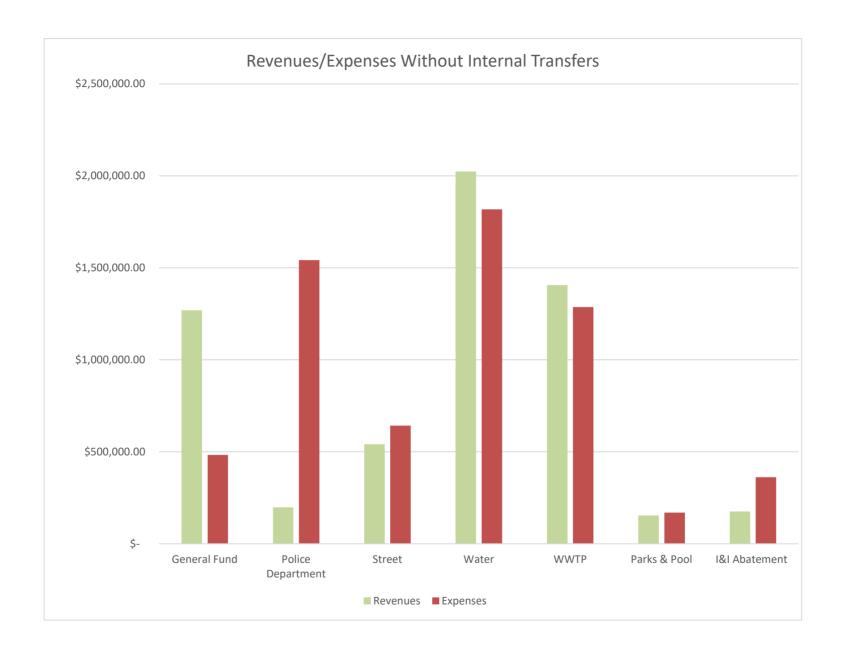

92 |         | BUDGET BALANCE                                 | \$ (118,607.00)             | \$ 273.00 \$                            | (101,233.00) | \$ 101,507.50                 | \$ 52,261.00                            | \$ (15,155.00)                          | \$ (32,700.00) | \$ (101,475.00) | \$ 5,535.00  | \$ 55,575.00  | \$ 98,290.00  | \$ (186,350.00) \$ | (242,078.50) |
| 93 |         | ENDING BALANCE (PROJECTED)                     | \$ 487,404.65               | \$ 273.00 \$                            | 608,132.78   | \$ 605,891.30                 | \$ 838,068.50                           | \$ 15,102.93                            | \$ 528,843.78  | \$ 1,221,618.13 | \$ 56,104.79 | \$ 391,711.01 | \$ 372,460.26 | \$ 195,002.07 \$   | 5,320,613.20 |







# **REVENUES**