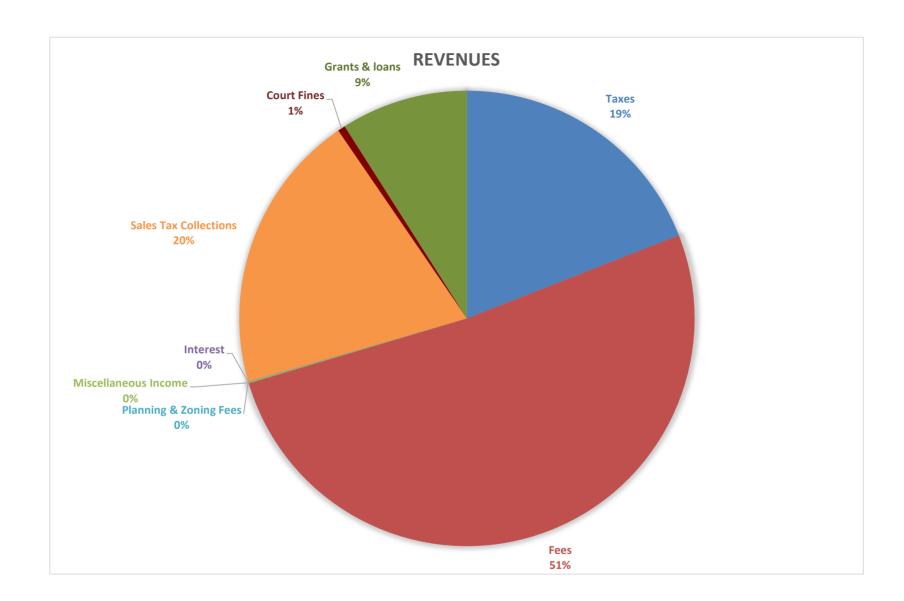

|          | A                                                 |          | В                       |             | С                       |          | D                       |
|----------|---------------------------------------------------|----------|-------------------------|-------------|-------------------------|----------|-------------------------|
|          |                                                   |          | BUDGET                  |             | BUDGET                  |          | ACTUAL                  |
| 1        |                                                   |          | 2025-2026               |             | 2024-2025               |          | 2023-2024               |
| 2        | GENERAL FUND                                      |          |                         |             |                         |          |                         |
| 3        | Beginning Balance (Projected)                     | \$       | 606,011.65              | \$          | 605,613.65              | \$       | 255,204.21              |
| 5        | TOTAL BEGINNING BALANCE PROJECTED                 | \$       | 606,011.65              | \$          | 605,613.65              | \$       | 255,204.21              |
| 6        |                                                   |          | •                       | -           | •                       | -        | •                       |
| 7        | DESCRIPTION                                       |          |                         |             |                         |          |                         |
| 8        | REVENUES CURRENT & DEL TAXES                      | ۲        | F30,000,00              | ۲           | 480 000 00              | ۲        | F 4 7 1 0 2 0 1         |
| 9        | TELEPHONE FRANCHISE                               | \$<br>\$ | 520,000.00<br>30,000.00 | \$<br>\$    | 480,000.00<br>30,000.00 | \$       | 547,103.01<br>43,666.61 |
| -        | ELECTRIC FRANCHISE                                | \$       | 365,000.00              | \$          | 365,000.00              | \$       | 383,288.40              |
| 12       | NATURAL GAS FRANCHISE                             | \$       | 90,000.00               | \$          | 85,000.00               | \$       | 103,648.55              |
| 13       | CABLE TV FRANCHISE                                | \$       | 12,000.00               | \$          | 20,000.00               | \$       | 24,035.90               |
| 14       | TRASH FEES BUILDING PERMITS                       | \$<br>\$ | 85,000.00<br>12,000.00  | \$          | 80,000.00<br>12,000.00  | \$       | 88,232.73<br>12,043.68  |
|          | BUILDING INSPECTIONS                              | \$       | 30,000.00               | \$          | 30,000.00               | \$       | 31,285.00               |
| 17       | FITNESS MEMBERSHIPS                               | \$       | 10,000.00               | \$          | 10,000.00               | \$       | 11,889.00               |
| 18       | OCCUPATION LICENSES                               | \$       | 25,000.00               | \$          | 25,000.00               | \$       | 34,046.25               |
| 19       | COURT FINES-CITY                                  | \$       | 40,000.00               | \$          | 45,000.00               | \$       | 48,356.84               |
| 20       | INTEREST - MMDA PLANNING & ZONING FEES            | \$<br>\$ | 100.00<br>500.00        | \$          | 100.00<br>500.00        | \$       | 7,805.93<br>205.00      |
| 22       | FENCE APPLICATION FEE                             | \$       | 1,000.00                | \$          | 1,000.00                | \$       | 4,350.00                |
| 23       | MISCELLANEOUS INCOME                              | \$       | 500.00                  | \$          | 500.00                  | \$       | 134,590.70              |
| 24       | INSUFFICIENT FUND FEE                             | \$       | 200.00                  | \$          | 200.00                  | \$       | 380.67                  |
| 25       | TRF FROM SALES TAX                                | \$       | 439,000.00              | \$          | 439,000.00              | \$       | 75,000.00               |
| 26<br>27 | US CELLULAR RENT<br>ROBERTS/SPRI WIRELESS         | \$<br>\$ | 16,000.00<br>16,000.00  | \$<br>\$    | 16,000.00<br>16,000.00  | \$       | 16,932.60<br>16,790.52  |
| _        | WISPER/STOUFFER                                   | \$       | 7,200.00                | \$          | 7,200.00                | \$       | 7,200.00                |
| 29       | AIRE FIBER                                        | \$       | 3,600.00                | \$          | 3,600.00                | \$       | 3,600.00                |
| 30       | RENT ON BUILDING*                                 | \$       | -                       | \$          | -                       | \$       | 5,400.00                |
| 31       | RENTAL FEES                                       | \$       | 5,000.00                | \$          | 5,000.00                | \$       | 7,860.00                |
| 32       | TOTAL REVENUES                                    | \$       | 1,708,100.00            | ć           | 1 671 100 00            | Ċ        | 1 607 711 20            |
| 34       | TOTAL REVENUES                                    | 7        | 1,708,100.00            | \$          | 1,671,100.00            | \$       | 1,607,711.39            |
| 35       |                                                   |          |                         |             |                         |          |                         |
| 36       | EXPENSES                                          |          |                         |             |                         |          |                         |
|          | City Hall Expenses                                |          |                         |             |                         |          |                         |
| 38       | BUILDING REPAIRS ENGINEERING                      | \$<br>\$ | 25,000.00<br>500.00     | \$          | 20,000.00               | \$       | 24,144.73<br>11,432.40  |
| 40       | ELECTIONS                                         | \$       | 4,000.00                | \$          | 4,000.00                | \$       | 2,103.72                |
| 41       | EA VEHICLE EXPENSE                                | \$       | 550.00                  | \$          | 550.00                  | \$       | 154.57                  |
| 42       | OFFICE EXPENSE & POST                             | \$       | 65,000.00               | \$          | 50,000.00               | \$       | 59,193.89               |
| 43       | MISCELLANEOUS EXPENSE                             | \$       | 5,000.00                | \$          | 5,000.00                | \$       | 62,338.23               |
| 44       | REFUNDS TO CUSTOMERS REIMBURSEABLE EXPENSES       | \$<br>\$ | <u> </u>                | \$          | -                       | \$       | (220.33)<br>(275.00)    |
| 46       | REFUND RENTAL DEPOSITS                            | \$       | 2,000.00                | \$          | 2,000.00                | \$       | 1,875.00                |
| 47       | CLEANING CITY HALL                                | \$       | 30,000.00               | \$          | 30,000.00               | \$       | 24,918.44               |
| 48       | EQUIPMENT PURCHASE                                | \$       | 15,100.00               |             |                         | \$       | 738.60                  |
| 49       | ECONOMIC DEVELOPMENT (NEW FOR 2024-25)            | \$       | 45,000.00               | \$          | 50,000.00               | \$       |                         |
| 50       | EA WEBSITE FITNESS EQUIPMENT (accrual)            | \$<br>\$ | 5,050.00<br>10,000.00   | \$          | 5,050.00<br>5,000.00    | \$       | 5,050.00<br>5,000.00    |
| 52       | TRAINING                                          | \$       | 7,500.00                | \$          | 7,500.00                | \$       | 5,485.50                |
| 53       | TRANSFER TO PD                                    | \$       | 1,344,000.00            | \$          | 1,236,000.00            | \$       | 826,000.00              |
| 54       |                                                   |          |                         |             |                         |          |                         |
| 55       | Total City Hall Expenses                          | \$       | 1,558,700.00            | \$          | 1,415,600.00            | \$       | 1,027,939.75            |
| 56<br>57 | Administrative Salaries & Benefits (1/4 Expenses) |          |                         |             |                         |          |                         |
| 58       | SALARY - CITY ADM                                 | \$       | 25,225.00               | \$          | 24,041.00               | \$       | 23,834.29               |
|          | SALARY - CITY CLERK                               | \$       | 16,775.00               | \$          | 15,868.00               | \$       | 15,625.99               |
| 60       | SALARY-OT/HOLIDAY PAY (NEW FOR 2024-25)           | \$       | 2,500.00                | \$          | 5,100.00                |          |                         |
| _        | SALARY - OFFICE CL                                | \$       | 9,000.00                | \$          | 8,482.00                | \$       | 7,702.80                |
|          | SALARY - TREASURER SALARY - MAYOR                 | \$<br>\$ | 2,560.00<br>2,343.00    | \$<br>\$    | 2,485.00<br>2,343.00    | \$       | 2,484.72<br>2,342.52    |
|          | SALARY - ALDERMAN                                 | \$       | 1,800.00                | \$          | 1,800.00                | \$       | 1,800.00                |
| _        | FICA                                              | \$       | 5,000.00                | \$          | 4,151.00                | \$       | 3,939.68                |
|          | LAGERS                                            | \$       | 6,000.00                | \$          | 5,382.00                | \$       | 5,273.20                |
| _        | UNEMPLOYMENT HEALTH INCLIDANCE                    | \$       | -                       | \$          | - 24.000.00             | \$       | -                       |
|          | HEALTH INSURANCE<br>ATTORNEY                      | \$       | 22,500.00<br>4,875.00   | \$<br>\$    | 21,000.00<br>4,875.00   | \$       | 5,508.99<br>4,875.00    |
| _        | CLASSIFICATON PAY                                 | \$       | -,573.00                | \$          | -,073.00                | <u> </u> | 7,073.00                |
|          | CODE BOOK UPDATE                                  | \$       | 600.00                  | \$          | 600.00                  | \$       | 777.38                  |
|          | LEGAL & AUDIT                                     | \$       | 6,750.00                | \$          | 6,750.00                | \$       | 6,026.25                |
| _        | WC/LIAB INSURANCE                                 | \$       | 6,200.00                | \$          | 6,200.00                | \$       | 7,686.15                |
| _/4      | MILEAGE                                           | \$       | 1,000.00                | <b>&gt;</b> | 1,000.00                | \$       | 680.09                  |