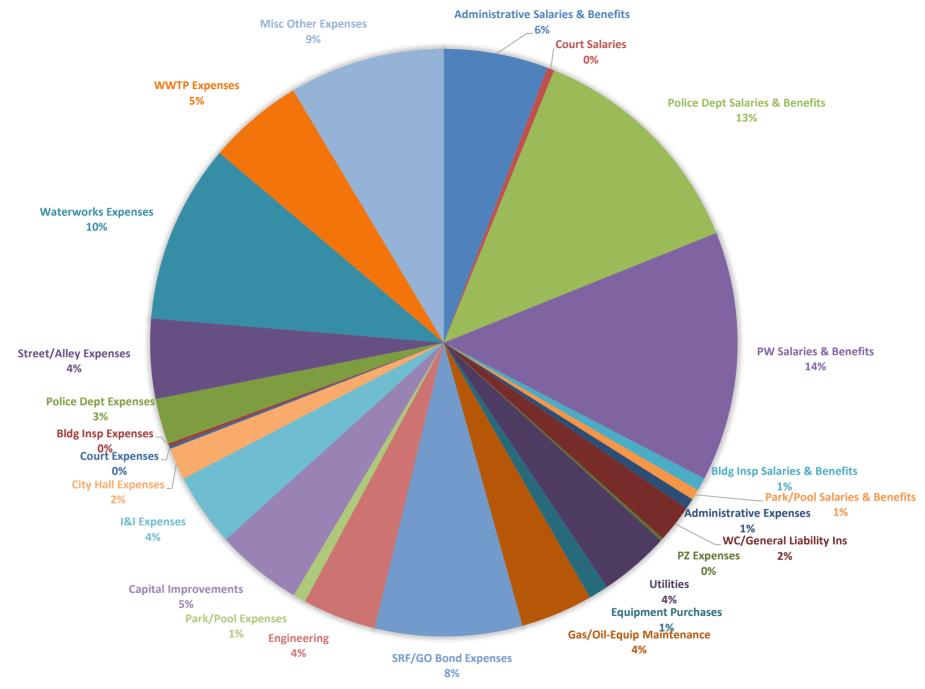

|          | A                                                 |          | В                       |             | С                       |          | D                       |
|----------|---------------------------------------------------|----------|-------------------------|-------------|-------------------------|----------|-------------------------|
|          |                                                   |          | BUDGET                  |             | BUDGET                  |          | ACTUAL                  |
| 1        |                                                   |          | 2025-2026               |             | 2024-2025               |          | 2023-2024               |
| 2        | GENERAL FUND                                      |          |                         |             |                         |          |                         |
| 3        | Beginning Balance (Projected)                     | \$       | 606,011.65              | \$          | 605,613.65              | \$       | 255,204.21              |
| 5        | TOTAL BEGINNING BALANCE PROJECTED                 | \$       | 606,011.65              | \$          | 605,613.65              | \$       | 255,204.21              |
| 6        |                                                   |          | •                       | -           | •                       | -        | •                       |
| 7        | DESCRIPTION                                       |          |                         |             |                         |          |                         |
| 8        | REVENUES CURRENT & DEL TAXES                      | ۲        | F30,000,00              | ۲           | 480 000 00              | ۲        | F 4 7 1 0 2 0 1         |
| 9        | TELEPHONE FRANCHISE                               | \$<br>\$ | 520,000.00<br>30,000.00 | \$<br>\$    | 480,000.00<br>30,000.00 | \$       | 547,103.01<br>43,666.61 |
| -        | ELECTRIC FRANCHISE                                | \$       | 365,000.00              | \$          | 365,000.00              | \$       | 383,288.40              |
| 12       | NATURAL GAS FRANCHISE                             | \$       | 90,000.00               | \$          | 85,000.00               | \$       | 103,648.55              |
| 13       | CABLE TV FRANCHISE                                | \$       | 12,000.00               | \$          | 20,000.00               | \$       | 24,035.90               |
| 14       | TRASH FEES BUILDING PERMITS                       | \$<br>\$ | 85,000.00<br>12,000.00  | \$          | 80,000.00<br>12,000.00  | \$       | 88,232.73<br>12,043.68  |
|          | BUILDING INSPECTIONS                              | \$       | 30,000.00               | \$          | 30,000.00               | \$       | 31,285.00               |
| 17       | FITNESS MEMBERSHIPS                               | \$       | 10,000.00               | \$          | 10,000.00               | \$       | 11,889.00               |
| 18       | OCCUPATION LICENSES                               | \$       | 25,000.00               | \$          | 25,000.00               | \$       | 34,046.25               |
| 19       | COURT FINES-CITY                                  | \$       | 40,000.00               | \$          | 45,000.00               | \$       | 48,356.84               |
| 20       | INTEREST - MMDA PLANNING & ZONING FEES            | \$<br>\$ | 100.00<br>500.00        | \$          | 100.00<br>500.00        | \$       | 7,805.93<br>205.00      |
| 22       | FENCE APPLICATION FEE                             | \$       | 1,000.00                | \$          | 1,000.00                | \$       | 4,350.00                |
| 23       | MISCELLANEOUS INCOME                              | \$       | 500.00                  | \$          | 500.00                  | \$       | 134,590.70              |
| 24       | INSUFFICIENT FUND FEE                             | \$       | 200.00                  | \$          | 200.00                  | \$       | 380.67                  |
| 25       | TRF FROM SALES TAX                                | \$       | 439,000.00              | \$          | 439,000.00              | \$       | 75,000.00               |
| 26<br>27 | US CELLULAR RENT<br>ROBERTS/SPRI WIRELESS         | \$<br>\$ | 16,000.00<br>16,000.00  | \$<br>\$    | 16,000.00<br>16,000.00  | \$       | 16,932.60<br>16,790.52  |
| _        | WISPER/STOUFFER                                   | \$       | 7,200.00                | \$          | 7,200.00                | \$       | 7,200.00                |
| 29       | AIRE FIBER                                        | \$       | 3,600.00                | \$          | 3,600.00                | \$       | 3,600.00                |
| 30       | RENT ON BUILDING*                                 | \$       | -                       | \$          | -                       | \$       | 5,400.00                |
| 31       | RENTAL FEES                                       | \$       | 5,000.00                | \$          | 5,000.00                | \$       | 7,860.00                |
| 32       | TOTAL REVENUES                                    | \$       | 1,708,100.00            | ć           | 1 671 100 00            | Ċ        | 1 607 711 20            |
| 34       | TOTAL REVENUES                                    | 7        | 1,708,100.00            | \$          | 1,671,100.00            | \$       | 1,607,711.39            |
| 35       |                                                   |          |                         |             |                         |          |                         |
| 36       | EXPENSES                                          |          |                         |             |                         |          |                         |
|          | City Hall Expenses                                |          |                         |             |                         |          |                         |
| 38       | BUILDING REPAIRS ENGINEERING                      | \$<br>\$ | 25,000.00<br>500.00     | \$          | 20,000.00               | \$       | 24,144.73<br>11,432.40  |
| 40       | ELECTIONS                                         | \$       | 4,000.00                | \$          | 4,000.00                | \$       | 2,103.72                |
| 41       | EA VEHICLE EXPENSE                                | \$       | 550.00                  | \$          | 550.00                  | \$       | 154.57                  |
| 42       | OFFICE EXPENSE & POST                             | \$       | 65,000.00               | \$          | 50,000.00               | \$       | 59,193.89               |
| 43       | MISCELLANEOUS EXPENSE                             | \$       | 5,000.00                | \$          | 5,000.00                | \$       | 62,338.23               |
| 44       | REFUNDS TO CUSTOMERS REIMBURSEABLE EXPENSES       | \$<br>\$ | <u> </u>                | \$          | -                       | \$       | (220.33)<br>(275.00)    |
| 46       | REFUND RENTAL DEPOSITS                            | \$       | 2,000.00                | \$          | 2,000.00                | \$       | 1,875.00                |
| 47       | CLEANING CITY HALL                                | \$       | 30,000.00               | \$          | 30,000.00               | \$       | 24,918.44               |
| 48       | EQUIPMENT PURCHASE                                | \$       | 15,100.00               |             |                         | \$       | 738.60                  |
| 49       | ECONOMIC DEVELOPMENT (NEW FOR 2024-25)            | \$       | 45,000.00               | \$          | 50,000.00               | \$       |                         |
| 50       | EA WEBSITE FITNESS EQUIPMENT (accrual)            | \$<br>\$ | 5,050.00<br>10,000.00   | \$          | 5,050.00<br>5,000.00    | \$       | 5,050.00<br>5,000.00    |
| 52       | TRAINING                                          | \$       | 7,500.00                | \$          | 7,500.00                | \$       | 5,485.50                |
| 53       | TRANSFER TO PD                                    | \$       | 1,344,000.00            | \$          | 1,236,000.00            | \$       | 826,000.00              |
| 54       |                                                   |          |                         |             |                         |          |                         |
| 55       | Total City Hall Expenses                          | \$       | 1,558,700.00            | \$          | 1,415,600.00            | \$       | 1,027,939.75            |
| 56<br>57 | Administrative Salaries & Benefits (1/4 Expenses) |          |                         |             |                         |          |                         |
| 58       | SALARY - CITY ADM                                 | \$       | 25,225.00               | \$          | 24,041.00               | \$       | 23,834.29               |
|          | SALARY - CITY CLERK                               | \$       | 16,775.00               | \$          | 15,868.00               | \$       | 15,625.99               |
| 60       | SALARY-OT/HOLIDAY PAY (NEW FOR 2024-25)           | \$       | 2,500.00                | \$          | 5,100.00                |          |                         |
| _        | SALARY - OFFICE CL                                | \$       | 9,000.00                | \$          | 8,482.00                | \$       | 7,702.80                |
|          | SALARY - TREASURER SALARY - MAYOR                 | \$<br>\$ | 2,560.00<br>2,343.00    | \$<br>\$    | 2,485.00<br>2,343.00    | \$       | 2,484.72<br>2,342.52    |
|          | SALARY - ALDERMAN                                 | \$       | 1,800.00                | \$          | 1,800.00                | \$       | 1,800.00                |
| _        | FICA                                              | \$       | 5,000.00                | \$          | 4,151.00                | \$       | 3,939.68                |
|          | LAGERS                                            | \$       | 6,000.00                | \$          | 5,382.00                | \$       | 5,273.20                |
| _        | UNEMPLOYMENT HEALTH INCLIDANCE                    | \$       | -                       | \$          | - 24.000.00             | \$       | -                       |
|          | HEALTH INSURANCE<br>ATTORNEY                      | \$       | 22,500.00<br>4,875.00   | \$<br>\$    | 21,000.00<br>4,875.00   | \$       | 5,508.99<br>4,875.00    |
| _        | CLASSIFICATON PAY                                 | \$       | -,573.00                | \$          | -,073.00                | <u> </u> | 7,073.00                |
|          | CODE BOOK UPDATE                                  | \$       | 600.00                  | \$          | 600.00                  | \$       | 777.38                  |
|          | LEGAL & AUDIT                                     | \$       | 6,750.00                | \$          | 6,750.00                | \$       | 6,026.25                |
| _        | WC/LIAB INSURANCE                                 | \$       | 6,200.00                | \$          | 6,200.00                | \$       | 7,686.15                |
| _/4      | MILEAGE                                           | \$       | 1,000.00                | <b>&gt;</b> | 1,000.00                | \$       | 680.09                  |