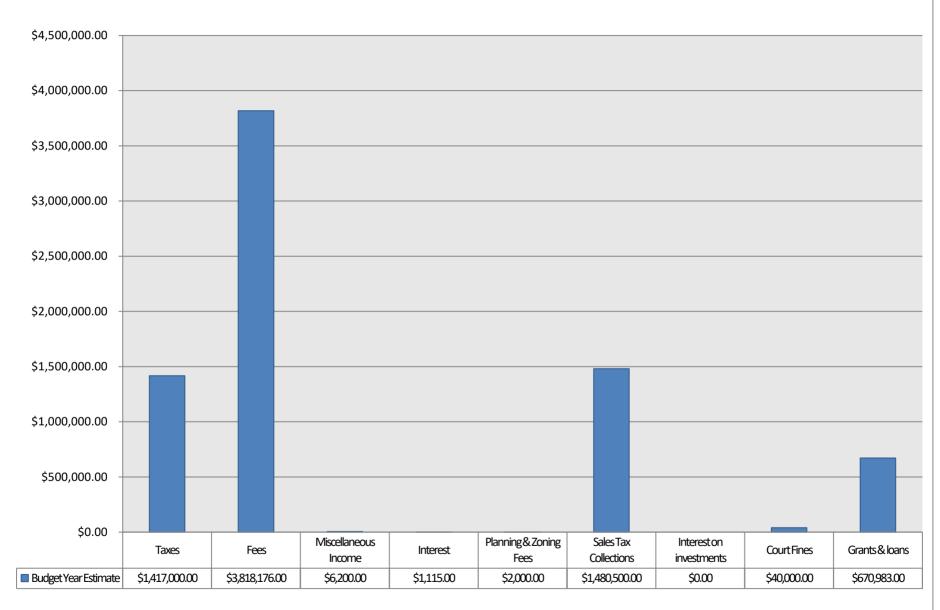

|          | A                                                 |          | В                       |             | С                       |          | D                       |
|----------|---------------------------------------------------|----------|-------------------------|-------------|-------------------------|----------|-------------------------|
|          |                                                   |          | BUDGET                  |             | BUDGET                  |          | ACTUAL                  |
| 1        |                                                   |          | 2025-2026               |             | 2024-2025               |          | 2023-2024               |
| 2        | GENERAL FUND                                      |          |                         |             |                         |          |                         |
| 3        | Beginning Balance (Projected)                     | \$       | 606,011.65              | \$          | 605,613.65              | \$       | 255,204.21              |
| 5        | TOTAL BEGINNING BALANCE PROJECTED                 | \$       | 606,011.65              | \$          | 605,613.65              | \$       | 255,204.21              |
| 6        |                                                   |          | •                       | -           | •                       | -        | •                       |
| 7        | DESCRIPTION                                       |          |                         |             |                         |          |                         |
| 8        | REVENUES CURRENT & DEL TAXES                      | ۲        | F30,000,00              | ۲           | 480 000 00              | ۲        | F 4 7 1 0 2 0 1         |
| 9        | TELEPHONE FRANCHISE                               | \$<br>\$ | 520,000.00<br>30,000.00 | \$<br>\$    | 480,000.00<br>30,000.00 | \$       | 547,103.01<br>43,666.61 |
| -        | ELECTRIC FRANCHISE                                | \$       | 365,000.00              | \$          | 365,000.00              | \$       | 383,288.40              |
| 12       | NATURAL GAS FRANCHISE                             | \$       | 90,000.00               | \$          | 85,000.00               | \$       | 103,648.55              |
| 13       | CABLE TV FRANCHISE                                | \$       | 12,000.00               | \$          | 20,000.00               | \$       | 24,035.90               |
| 14       | TRASH FEES BUILDING PERMITS                       | \$<br>\$ | 85,000.00<br>12,000.00  | \$          | 80,000.00<br>12,000.00  | \$       | 88,232.73<br>12,043.68  |
|          | BUILDING INSPECTIONS                              | \$       | 30,000.00               | \$          | 30,000.00               | \$       | 31,285.00               |
| 17       | FITNESS MEMBERSHIPS                               | \$       | 10,000.00               | \$          | 10,000.00               | \$       | 11,889.00               |
| 18       | OCCUPATION LICENSES                               | \$       | 25,000.00               | \$          | 25,000.00               | \$       | 34,046.25               |
| 19       | COURT FINES-CITY                                  | \$       | 40,000.00               | \$          | 45,000.00               | \$       | 48,356.84               |
| 20       | INTEREST - MMDA PLANNING & ZONING FEES            | \$<br>\$ | 100.00<br>500.00        | \$          | 100.00<br>500.00        | \$       | 7,805.93<br>205.00      |
| 22       | FENCE APPLICATION FEE                             | \$       | 1,000.00                | \$          | 1,000.00                | \$       | 4,350.00                |
| 23       | MISCELLANEOUS INCOME                              | \$       | 500.00                  | \$          | 500.00                  | \$       | 134,590.70              |
| 24       | INSUFFICIENT FUND FEE                             | \$       | 200.00                  | \$          | 200.00                  | \$       | 380.67                  |
| 25       | TRF FROM SALES TAX                                | \$       | 439,000.00              | \$          | 439,000.00              | \$       | 75,000.00               |
| 26<br>27 | US CELLULAR RENT<br>ROBERTS/SPRI WIRELESS         | \$<br>\$ | 16,000.00<br>16,000.00  | \$<br>\$    | 16,000.00<br>16,000.00  | \$       | 16,932.60<br>16,790.52  |
| _        | WISPER/STOUFFER                                   | \$       | 7,200.00                | \$          | 7,200.00                | \$       | 7,200.00                |
| 29       | AIRE FIBER                                        | \$       | 3,600.00                | \$          | 3,600.00                | \$       | 3,600.00                |
| 30       | RENT ON BUILDING*                                 | \$       | -                       | \$          | -                       | \$       | 5,400.00                |
| 31       | RENTAL FEES                                       | \$       | 5,000.00                | \$          | 5,000.00                | \$       | 7,860.00                |
| 32       | TOTAL REVENUES                                    | \$       | 1,708,100.00            | ć           | 1 671 100 00            | Ċ        | 1 607 711 20            |
| 34       | TOTAL REVENUES                                    | 7        | 1,708,100.00            | \$          | 1,671,100.00            | \$       | 1,607,711.39            |
| 35       |                                                   |          |                         |             |                         |          |                         |
| 36       | EXPENSES                                          |          |                         |             |                         |          |                         |
|          | City Hall Expenses                                |          |                         |             |                         |          |                         |
| 38       | BUILDING REPAIRS ENGINEERING                      | \$<br>\$ | 25,000.00<br>500.00     | \$          | 20,000.00               | \$       | 24,144.73<br>11,432.40  |
| 40       | ELECTIONS                                         | \$       | 4,000.00                | \$          | 4,000.00                | \$       | 2,103.72                |
| 41       | EA VEHICLE EXPENSE                                | \$       | 550.00                  | \$          | 550.00                  | \$       | 154.57                  |
| 42       | OFFICE EXPENSE & POST                             | \$       | 65,000.00               | \$          | 50,000.00               | \$       | 59,193.89               |
| 43       | MISCELLANEOUS EXPENSE                             | \$       | 5,000.00                | \$          | 5,000.00                | \$       | 62,338.23               |
| 44       | REFUNDS TO CUSTOMERS REIMBURSEABLE EXPENSES       | \$<br>\$ | <u> </u>                | \$          | -                       | \$       | (220.33)<br>(275.00)    |
| 46       | REFUND RENTAL DEPOSITS                            | \$       | 2,000.00                | \$          | 2,000.00                | \$       | 1,875.00                |
| 47       | CLEANING CITY HALL                                | \$       | 30,000.00               | \$          | 30,000.00               | \$       | 24,918.44               |
| 48       | EQUIPMENT PURCHASE                                | \$       | 15,100.00               |             |                         | \$       | 738.60                  |
| 49       | ECONOMIC DEVELOPMENT (NEW FOR 2024-25)            | \$       | 45,000.00               | \$          | 50,000.00               | \$       |                         |
| 50       | EA WEBSITE FITNESS EQUIPMENT (accrual)            | \$<br>\$ | 5,050.00<br>10,000.00   | \$          | 5,050.00<br>5,000.00    | \$       | 5,050.00<br>5,000.00    |
| 52       | TRAINING                                          | \$       | 7,500.00                | \$          | 7,500.00                | \$       | 5,485.50                |
| 53       | TRANSFER TO PD                                    | \$       | 1,344,000.00            | \$          | 1,236,000.00            | \$       | 826,000.00              |
| 54       |                                                   |          |                         |             |                         |          |                         |
| 55       | Total City Hall Expenses                          | \$       | 1,558,700.00            | \$          | 1,415,600.00            | \$       | 1,027,939.75            |
| 56<br>57 | Administrative Salaries & Benefits (1/4 Expenses) |          |                         |             |                         |          |                         |
| 58       | SALARY - CITY ADM                                 | \$       | 25,225.00               | \$          | 24,041.00               | \$       | 23,834.29               |
|          | SALARY - CITY CLERK                               | \$       | 16,775.00               | \$          | 15,868.00               | \$       | 15,625.99               |
| 60       | SALARY-OT/HOLIDAY PAY (NEW FOR 2024-25)           | \$       | 2,500.00                | \$          | 5,100.00                |          |                         |
| _        | SALARY - OFFICE CL                                | \$       | 9,000.00                | \$          | 8,482.00                | \$       | 7,702.80                |
|          | SALARY - TREASURER SALARY - MAYOR                 | \$<br>\$ | 2,560.00<br>2,343.00    | \$<br>\$    | 2,485.00<br>2,343.00    | \$       | 2,484.72<br>2,342.52    |
|          | SALARY - ALDERMAN                                 | \$       | 1,800.00                | \$          | 1,800.00                | \$       | 1,800.00                |
| _        | FICA                                              | \$       | 5,000.00                | \$          | 4,151.00                | \$       | 3,939.68                |
|          | LAGERS                                            | \$       | 6,000.00                | \$          | 5,382.00                | \$       | 5,273.20                |
| _        | UNEMPLOYMENT HEALTH INCLIDANCE                    | \$       | -                       | \$          | - 24.000.00             | \$       | -                       |
|          | HEALTH INSURANCE<br>ATTORNEY                      | \$       | 22,500.00<br>4,875.00   | \$<br>\$    | 21,000.00<br>4,875.00   | \$       | 5,508.99<br>4,875.00    |
| _        | CLASSIFICATON PAY                                 | \$       | -,573.00                | \$          | -,073.00                | <u> </u> | 7,073.00                |
|          | CODE BOOK UPDATE                                  | \$       | 600.00                  | \$          | 600.00                  | \$       | 777.38                  |
|          | LEGAL & AUDIT                                     | \$       | 6,750.00                | \$          | 6,750.00                | \$       | 6,026.25                |
| _        | WC/LIAB INSURANCE                                 | \$       | 6,200.00                | \$          | 6,200.00                | \$       | 7,686.15                |
| _/4      | MILEAGE                                           | \$       | 1,000.00                | <b>&gt;</b> | 1,000.00                | \$       | 680.09                  |